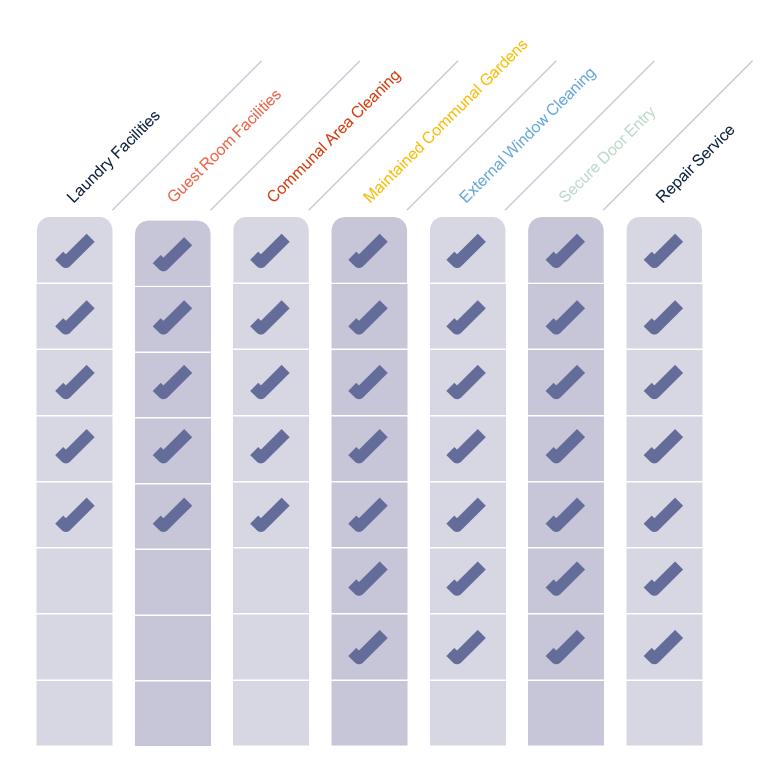

### Section 1: Our Services

The chart below shows you the different elements that each of our services provide. Allowing you to see, at a glance, what service best meets your needs.