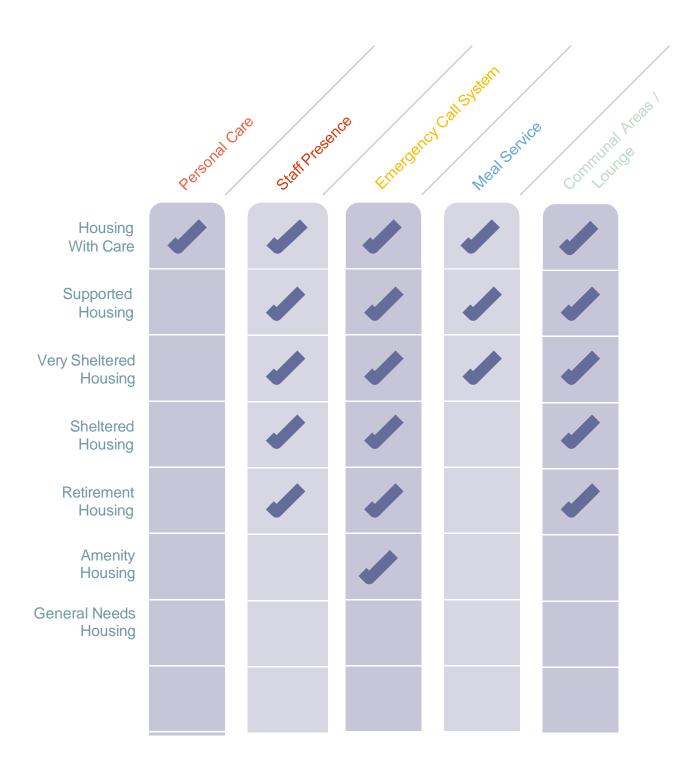

### Section 1: Our Services

The chart below shows you the different elements that each of our services provide. Allowing you to see, at a glance, what service best meets your needs.